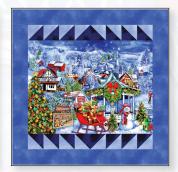

PILLOW ASSEMBLY: Refer to PILLOW DIAGRAMS for proper placement and rotation.

Note—Diagrams are shown for WINTER version, if making others refer to images on last page. Fabric letter designations are the same for all (3) versions.

#### **PILLOW DIAGRAMS**

**RUNNER ASSEMBLY:** Measure width and length of quilt top to ensure border cutting sizes. Below are our measurements. Refer to QUILT DIAGRAM for proper placement and rotation.

### **FALL**

SPRING/SUMMER