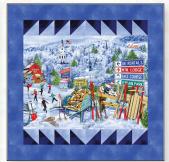

PILLOW ASSEMBLY: Refer to PILLOW DIAGRAMS for proper placement and rotation.

Note—Diagrams are shown for WINTER version, if making others refer to images on last page. Fabric letter designations are the same for all (3) versions.

#### **PILLOW DIAGRAMS**

**RUNNER ASSEMBLY:** Measure width and length of quilt top to ensure border cutting sizes. Below are our measurements. Refer to QUILT DIAGRAM for proper placement and rotation.