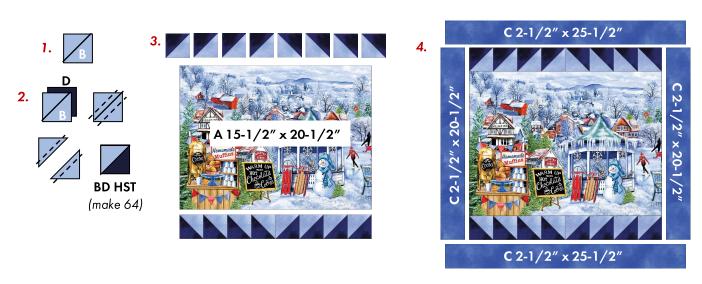

- 1. Draw diagonal line on wrong side of B 3-1/2" squares.
- Place (1) B square and (1) D square right sides together and sew 1/4" seam on either side of drawn line. Cut on drawn line, then press open to create BD HST. Square to 3", make (64).
- Sew (8) BD HSTs together, the sew to top of (1) A 15-1/2" x 20-1/2" rectangle. Repeat for bottom.
- Sew (1) C 3" x 20-1/2" strip to each side, then sew (1) C 3" x 25-1/2" strip to top and bottom to complete PILLOW BLOCK.
- Repeat steps 3 and 4 to create remaining (3) PILLOW BLOCKS.

#### **PILLOW ASSEMBLY:**

- Layer PILLOW BLOCKS with batting, then guilt (if desired). Place (2) PILLOW BLOCKS right sides together and pin.
- Sew around the perimeter with a 1/2" seam allowance (backstitch at beginning and end), leaving a 6" opening along bottom.
- Clip corners, then turn right side out. Insert 25" square pillow form, then hand stich the opening closed.
- Repeat for second pillow.