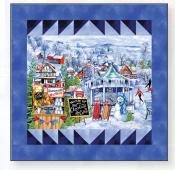

PILLOW ASSEMBLY: Refer to PILLOW DIAGRAMS for proper placement and rotation.

Note—Diagrams are shown for WINTER version, if making others refer to images on last page. Fabric letter designations are the same for all (3) versions.

#### **PILLOW DIAGRAMS**

**RUNNER ASSEMBLY:** Measure width and length of quilt top to ensure border cutting sizes. Below are our measurements. Refer to QUILT DIAGRAM for proper placement and rotation.