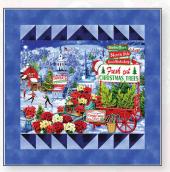

PILLOW ASSEMBLY: Refer to PILLOW DIAGRAMS for proper placement and rotation.

Note—Diagrams are shown for WINTER version, if making others refer to images on last page. Fabric letter designations are the same for all (3) versions.

- 1. Draw diagonal line on wrong side of B 3-1/2" squares.
- Place (1) B square and (1) D square right sides together and sew 1/4" seam on either side of drawn line. Cut on drawn line, then press open to create BD HST. Square to 3", make (64).
- Sew (8) BD HSTs together, the sew to top of (1) A 15-1/2" x 20-1/2" rectangle. Repeat for bottom.
- Sew (1) C 3" x 20-1/2" strip to each side, then sew (1) C 3" x 25-1/2" strip to top and bottom to complete PILLOW BLOCK.
- Repeat steps 3 and 4 to create remaining (3) PILLOW BLOCKS.