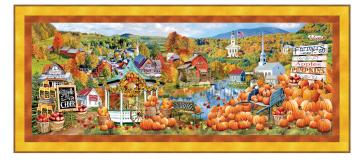

x 41-1/2" rectangle, then sew (1) B 1-1/2" x 43-1/2" strip to top and bottom.
- 4. Sew (1) C 1-3/4" x 17-1/2" strip to each side, then sew (1) C 1-3/4" x 46" strip to top and bottom to create RUNNER BACK.

#### **RUNNER FINISHING:**

Layer RUNNER FRONT, batting, and RUNNER BACK together, quilt as desired. Bind with D fabric.

#### **RUNNER DIAGRAM**

B 1-3/4" x 446"

C1-1/2" x 43-1/2"

A 15-1/2" x 41-1/2"

C1-1/2" x 43-1/2"

B 1-3/4" x 46"

Note: If this Benartex pattern is included in a kit, any questions about the kit should be addressed to the vendor from whom you bought it.

Share your finished quilt with the Benartex Community on social media by tagging **#benartex** or **#benartexfabrics** 











Also visit our Sewing Group on Facebook,

Create Inspire Delight

### **FALL**













SPRING/SUMMER