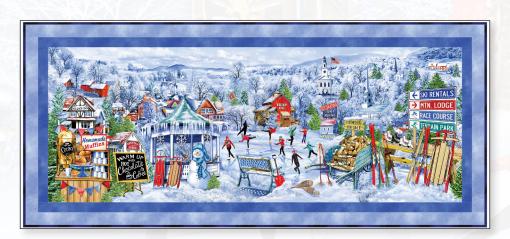

PILLOW ASSEMBLY: Refer to PILLOW DIAGRAMS for proper placement and rotation.

Note—Diagrams are shown for WINTER version, if making others refer to images on last page. Fabric letter designations are the same for all (3) versions.

#### **PILLOW DIAGRAMS**

**RUNNER ASSEMBLY:** Measure width and length of quilt top to ensure border cutting sizes. Below are our measurements. Refer to QUILT DIAGRAM for proper placement and rotation.