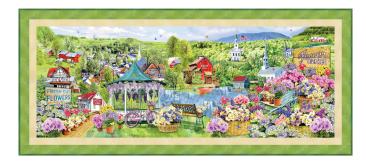

PILLOW ASSEMBLY: Refer to PILLOW DIAGRAMS for proper placement and rotation.

Note—Diagrams are shown for WINTER version, if making others refer to images on last page. Fabric letter designations are the same for all (3) versions.

#### **PILLOW DIAGRAMS**

**RUNNER ASSEMBLY:** Measure width and length of quilt top to ensure border cutting sizes. Below are our measurements. Refer to QUILT DIAGRAM for proper placement and rotation.